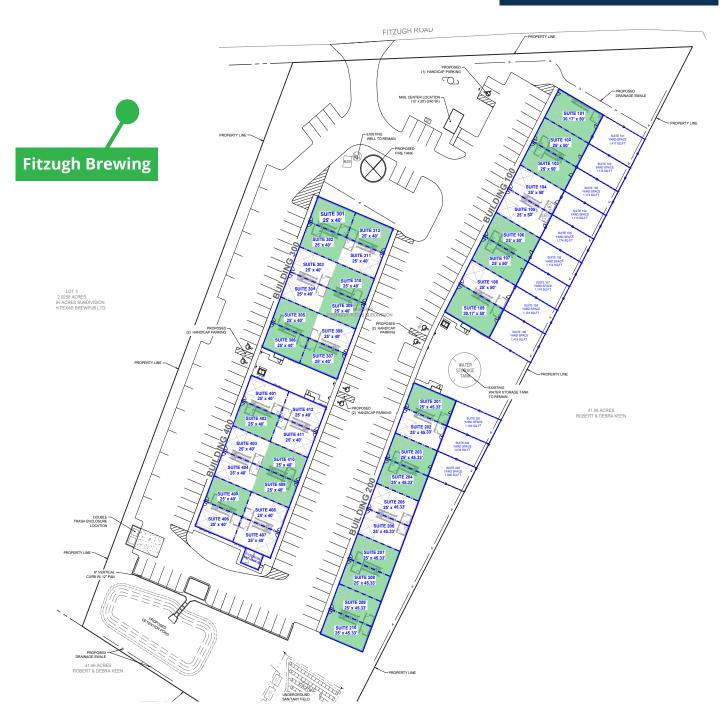

#### SAMPLE UNIT SIZES:

1,000 SF; 1,125 SF; 1,200 SF; 1,250 SF; 1,500 SF Drive-Thru Units Available

#### **OTHER PROJECT FEATURES:**

- Ample Parking
  - Parking Ratio of 3:2/1,000 SF!
  - Typical Warehouse is only 1/1,000 SF
  - Shared & Common Parking Spaces
  - Dedicated Spots available for lease
  - ADA Accessible
- Utilities
  - Pedernales Electric COOP
  - Rain Harvesting with Well Backup for Domestic Supply
  - High Speed Internet