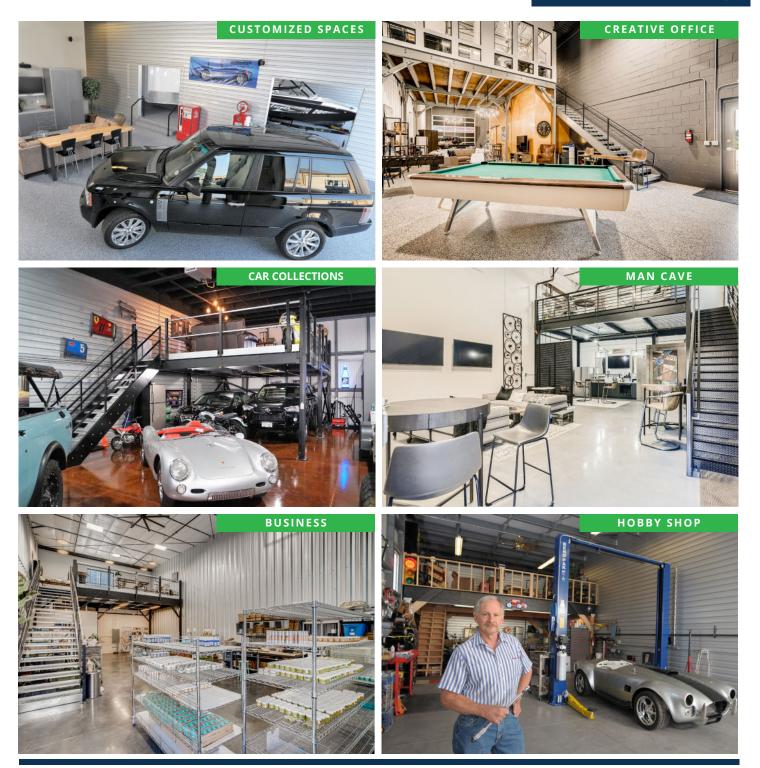

# **CONCEPT - SAMPLE USES**

### What is a Personal Warehouse™?

No matter your needs – business, storage, or fun – we have the solution for you. With customizable interiors and standard amenities such as HVAC, power, security and unlimited access, owning your own unique space is more affordable than ever. PW Development has decades of experience leading the small bay warehouse and incubator industry which has grown in popularity and variety of usage. Work – Store – Play<sup>®</sup> with a Personal Warehouse<sup>®</sup> as the only limit is your imagination!