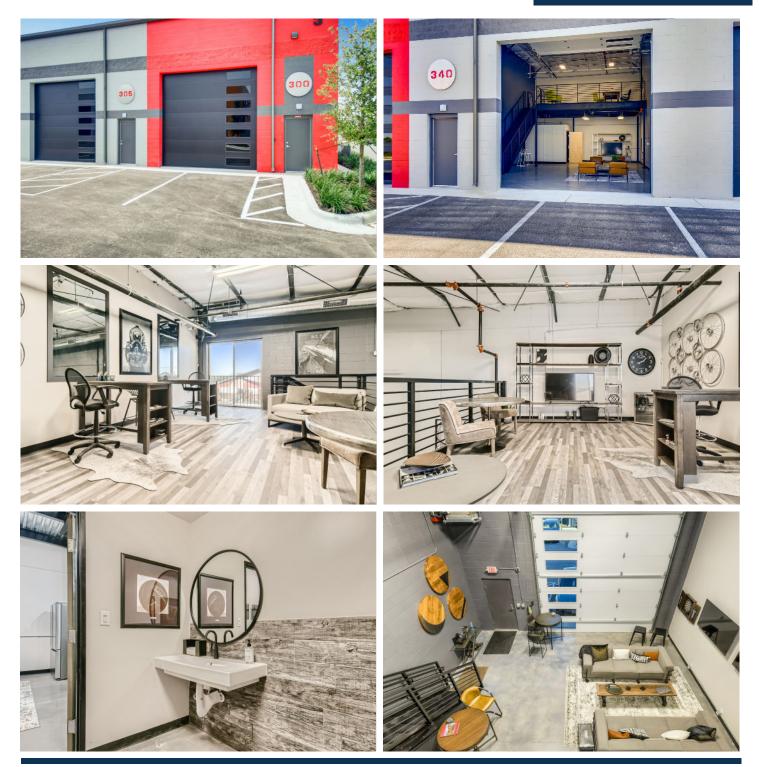

# **CONCEPT PHOTOS**

### **Features & Options:**

Oak Tree Court, Back lot storage and parking, walking path, area for food trucks, trailer & truck parking, 14x14 OH Doors, Mezzanines, Private Restrooms, LED Lights, HVAC, Balconies, 3 Phase Power, Custom Floors, 62+FT Drive Aisles, Sprinkled, 24 Hour Access Tours by appointment only.

#### **PROPERTY INFO:**

- For Sale / For Lease
- · Ideal for Small Business, RV / Boat / Car Storage
- Insulated Masonry Construction
- LED Lights / Energy Efficient Construction
- All Units Designed & Approved for Mezzanines
- Finished Private Restrooms optional
- · 24 / 7 Access, Wide Paved Aisles
- 14 x 14 OH Doors w/ operators
- · Balconies (mezzanine level) on Select Units