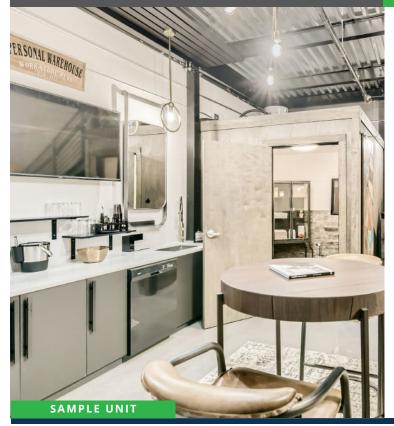

# **CONCEPT PHOTOS**

### **Features & Options:**

Oak Tree Court, Back lot storage and parking, walking path, area for food trucks, trailer & truck parking, 14x14 OH Doors, Mezzanines, Private Restrooms, LED Lights, HVAC, Balconies, 3 Phase Power, Custom Floors, 62+FT Drive Aisles, Sprinkled, 24 Hour Access Tours by appointment only.

#### **PROPERTY INFO:**

- For Sale / For Lease
- · Ideal for Small Business, RV / Boat / Car Storage
- Insulated Masonry Construction
- LED Lights / Energy Efficient Construction
- All Units Designed & Approved for Mezzanines
- Finished Private Restrooms optional
- · 24 / 7 Access, Wide Paved Aisles
- 14 x 14 OH Doors w/ operators
- · Balconies (mezzanine level) on Select Units