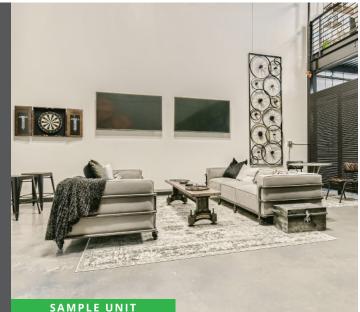

# **CONCEPT PHOTOS**

### **Features & Options:**

Oak Tree Court, Back lot storage and parking, walking path, area for food trucks, trailer & truck parking, 14x14 OH Doors, Mezzanines, Private Restrooms, LED Lights, HVAC, Balconies, 3 Phase Power, Custom Floors, 62+FT Drive Aisles, Sprinkled, 24 Hour Access Tours by appointment only.

#### **PROPERTY INFO:**

- For Sale / For Lease
- · Ideal for Small Business, RV / Boat / Car Storage
- Insulated Masonry Construction
- LED Lights / Energy Efficient Construction
- All Units Designed & Approved for Mezzanines
- Finished Private Restrooms optional
- · 24 / 7 Access, Wide Paved Aisles
- 14 x 14 OH Doors w/ operators
- · Balconies (mezzanine level) on Select Units