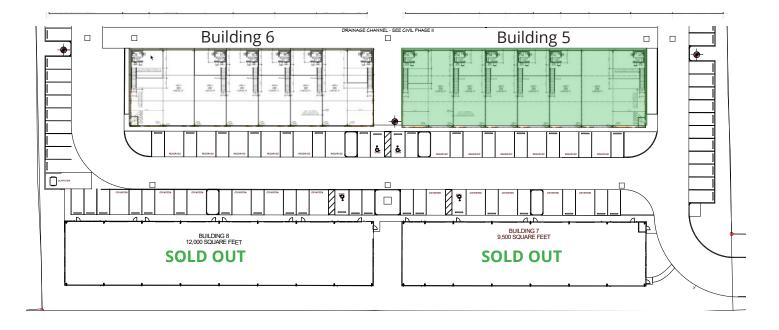

# SITE PLAN

### NOW AVAILABLE FOR LEASE

7637 FM 3009 SCHERTZ, TEXAS 78154 WORK | STORE | PLAY™

Page 6

Building 5

FREE RENT PROMOTION THRU SEP. 4, 2023

### UNITS 501 - 506 FOR LEASE

### **Project Information:**

6 Units 1,500 SF, 2,400 SF, & 3,000 SF 1-5 Year Terms