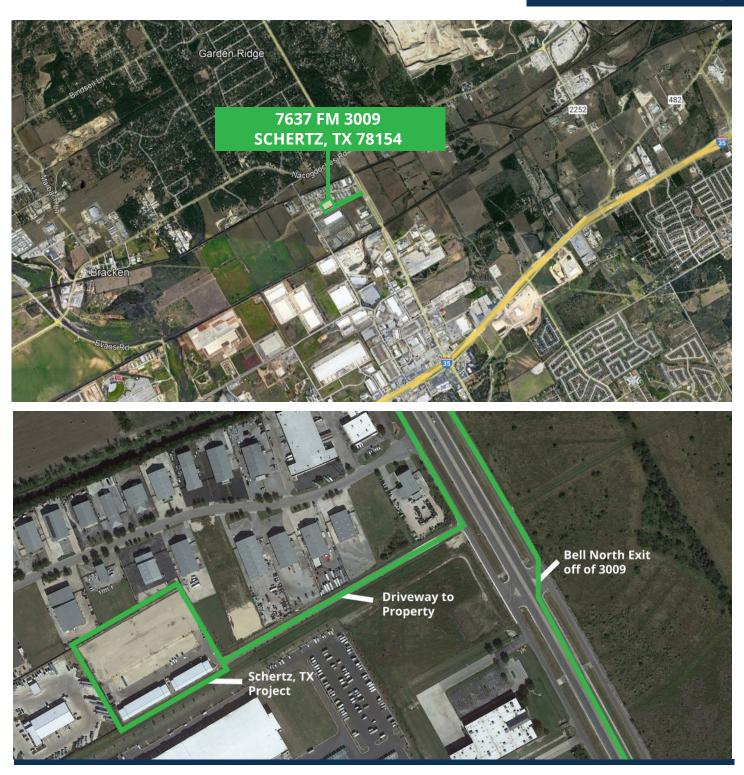

# **AERIAL MAP**

### NOW AVAILABLE FOR LEASE

7637 FM 3009 SCHERTZ, TEXAS 78154 WORK | STORE | PLAY™

Page 5

www.PersonalWarehouse.com info@PersonalWarehouse.com

### 7637 FM 3009 SCHERTZ, TEXAS 78154 WORK | STORE | PLAY<sup>™</sup>

### **NOW AVAILABLE FOR LEASE**

7637 FM 3009 SCHERTZ, TEXAS 78154 WORK | STORE | PLAY<sup>™</sup>