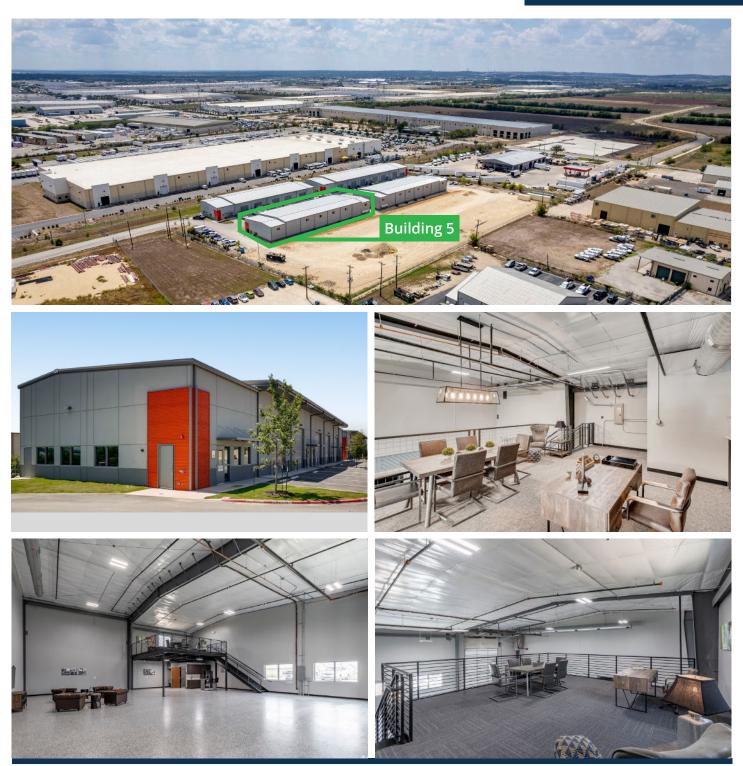

ent (60-month term)
- 3 year \$18 NNN / 6 months Free Rent (36-month term)
- 2 Year \$19 NNN / 4 months Free Rent (28-month term)
- 1 Year \$20 NNN / 2 months Free Rent (14-month term)

For Qualified Applicants 3% Co-Broker Commission





### **PROPERTY INFO:**

- For Lease
- · Ideal for Small Business, Storage Space
- Insulated Concrete Construction
- LED Lights / Energy Efficient Construction
- Mezzanine & Mezz Flooring & Electrical
- Finished Private Restrooms & Shower
- Painted Interior, Floor Coating
- Kitchenette & Mop Sink
- 24 / 7, Gated Access & Wide, Paved Aisles
- 14 x 14 OH Door w/ operators



www.PersonalWarehouse.com info@PersonalWarehouse.com

# 512-522-4833

# **PROJECT PHOTOS**

### NOW AVAILABLE FOR LEASE

7637 FM 3009 SCHERTZ, TEXAS 78154 WORK | STORE | PLAY™

Page 3





www.PersonalWarehouse.com info@PersonalWarehouse.com

## 512-522-4833

### NOW AVAILABLE FOR LEASE

7637 FM 3009 SCHERTZ, TEXAS 78154 WORK | STORE | PLAY™

Page 4

# **CONCEPT - SAMPLE USES**













### www.PersonalWarehouse.com info@PersonalWarehouse.com

# 512-522-4833

# **AERIAL MAP**

### NOW AVAILABLE FOR LEASE

7637 FM 3009 SCHERTZ, TEXAS 78154 WORK | STORE | PLAY™

Page 5





www.PersonalWarehouse.com info@PersonalWarehouse.com

## 512-522-4833

# SITE PLAN

### NOW AVAILABLE FOR LEASE

7637 FM 3009 SCHERTZ, TEXAS 78154 WORK | STORE | PLAY™

Page 6



### PERSONAL WAREHOUSE

www.PersonalWarehouse.com info@PersonalWarehouse.com 512-522-4833