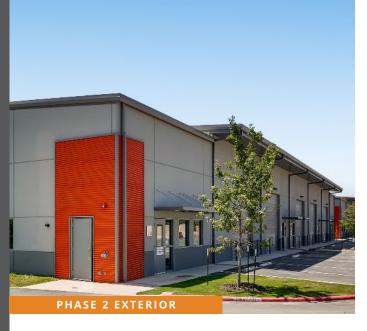

# PROJECT PHOTOS

MULTI-TENANT INDUSTRIAL FOR SALE

7637 FM 3009 SCHERTZ, TX 78154

WORK | STORE | PLAY™

Page 3

www.PersonalWarehouse.com ProcoreCRE@outlook.com

#### **PROPERTY INFO:**

- · Value-Added Multi-Tenant Building
- · Ideal for Small Business, Storage Space, Man Caves
- Insulated Concrete Construction
- LED Lights / Energy Efficient Construction
- · Mezzanine & Mezz Flooring & Electrical
- Finished Private Restrooms & Shower
- · Painted Interior, Floor Coating
- Kitchenette & Mop Sink
- 24 / 7, Gated Access & Wide, Paved Aisles
- 14 x 14 OH Door w/ operators