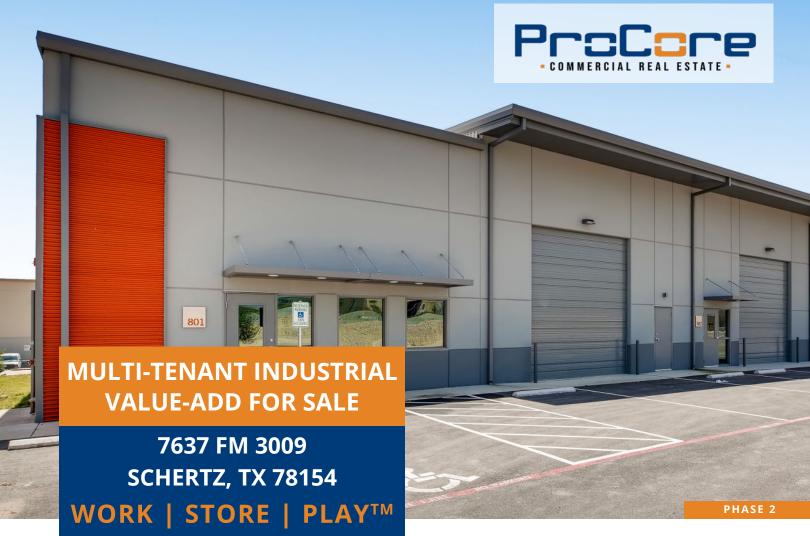

### MULTI-TENANT INDUSTRIAL FOR SALE

7637 FM 3009 SCHERTZ, TX 78154 WORK | STORE | PLAY™

### **Summary:**

Situated in the heart of Texas Hill Country, the Schertz Platform Series Personal Warehouses are located two miles West of I-35 off FM 3009. The collective offers a unique location to Work – Store – Play<sup>TM</sup> with easy access to Selma, Bracken, Garden Ridge, Cibolo, New Braunfels, and many other neighboring communities. The entire project features two buildings and 12 units, sized from 1,500 SF up to 3,000 SF, with the ability to combine units and are all fully customized and move-in ready. All units are climate controlled and delivered in premier turn-key condition. Personal Warehouses offer an affordable alternative without sacrificing accessibility or finishes.