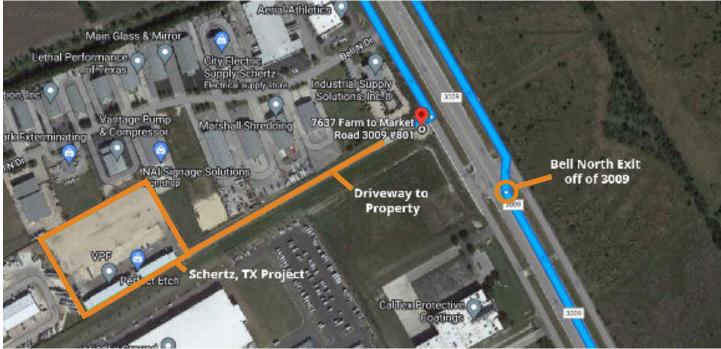

## SITE PLAN

MULTI-TENANT INDUSTRIAL FOR SALE

7637 FM 3009 SCHERTZ, TX 78154 WORK | STORE | PLAY™

Page 6

www.PersonalWarehouse.com ProcoreCRE@outlook.com