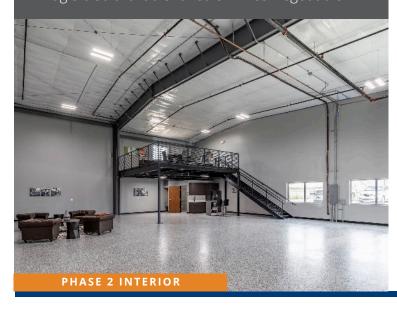

# PROJECT PHOTOS

MULTI-TENANT INDUSTRIAL FOR SALE

7637 FM 3009 SCHERTZ, TX 78154

WORK | STORE | PLAY™

Page 3

www.PersonalWarehouse.com ProcoreCRE@outlook.com

#### **PROPERTY INFO:**

- · Value-Added Multi-Tenant Building
- · Ideal for Small Business, Storage Space, Man Caves
- Insulated Concrete Construction
- LED Lights / Energy Efficient Construction
- · Mezzanine & Mezz Flooring & Electrical
- Finished Private Restrooms & Shower
- · Painted Interior, Floor Coating
- Kitchenette & Mop Sink
- 24 / 7, Gated Access & Wide, Paved Aisles
- 14 x 14 OH Door w/ operators