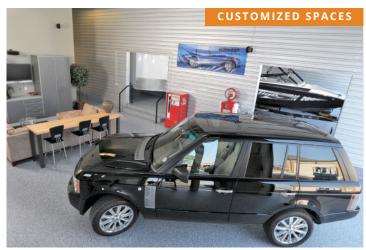

# **CONCEPT - SAMPLE USES**

#### **PROPERTY INFO:**

- · Value-Added Multi-Tenant Building
- · Ideal for Small Business, Storage Space, Man Caves
- Insulated Concrete Construction
- LED Lights / Energy Efficient Construction
- · Mezzanine & Mezz Flooring & Electrical
- Finished Private Restrooms & Shower
- · Painted Interior, Floor Coating
- Kitchenette & Mop Sink
- 24 / 7, Gated Access & Wide, Paved Aisles
- 14 x 14 OH Door w/ operators

#### **OCCUPANCY:**

Light Industrial Zoned. Ideal for Work − Store − Play<sup>™</sup> Condominium Units