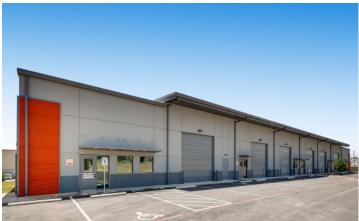

### MULTI-TENANT INDUSTRIAL FOR SALE

7637 FM 3009 SCHERTZ, TX 78154 WORK | STORE | PLAY™

### **Summary:**

Situated in the heart of Texas Hill Country, the Schertz Platform Series Personal Warehouses are located two miles West of I-35 off FM 3009. The collective offers a unique location to Work – Store – Play<sup>TM</sup> with easy access to Selma, Bracken, Garden Ridge, Cibolo, New Braunfels, and many other neighboring communities. The entire project features two buildings and 12 units, sized from 1,500 SF up to 3,000 SF, with the ability to combine units and are all fully customized and move-in ready. All units are climate controlled and delivered in premier turn-key condition. Personal Warehouses offer an affordable alternative without sacrificing accessibility or finishes.

#### **PROPERTY INFO:**

- · Value-Added Multi-Tenant Building
- · Ideal for Small Business, Storage Space, Man Caves
- Insulated Concrete Construction
- LED Lights / Energy Efficient Construction
- · Mezzanine & Mezz Flooring & Electrical
- Finished Private Restrooms & Shower
- · Painted Interior, Floor Coating
- Kitchenette & Mop Sink
- 24 / 7, Gated Access & Wide, Paved Aisles
- 14 x 14 OH Door w/ operators