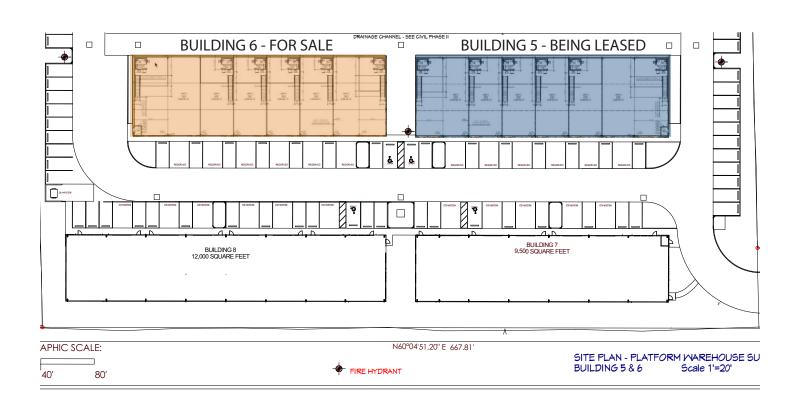

## SITE PLAN

MULTI-TENANT INDUSTRIAL FOR SALE

7637 FM 3009 SCHERTZ, TX 78154 WORK | STORE | PLAY™

Page 6

www.PersonalWarehouse.com ProcoreCRE@outlook.com