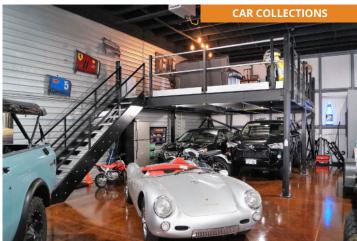

# **CONCEPT - SAMPLE USES**

#### **PROPERTY INFO:**

- · Value-Added Multi-Tenant Building
- · Ideal for Small Business, Storage Space, Man Caves
- Insulated Concrete Construction
- LED Lights / Energy Efficient Construction
- · Mezzanine & Mezz Flooring & Electrical
- Finished Private Restrooms & Shower
- · Painted Interior, Floor Coating
- Kitchenette & Mop Sink
- 24 / 7, Gated Access & Wide, Paved Aisles
- 14 x 14 OH Door w/ operators

#### **OCCUPANCY:**

Light Industrial Zoned. Ideal for Work − Store − Play<sup>™</sup> Condominium Units