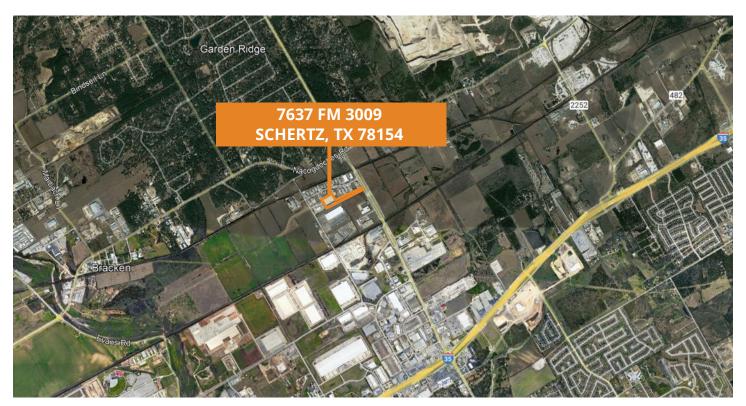

erior, Floor Coating
- Kitchenette & Mop Sink
- 24 / 7, Gated Access & Wide, Paved Aisles
- 14 x 14 OH Door w/ operators

#### 5 Reasons to Own:

- Ideal for Small Business
- NOTI's!
- NNN Leases
- · Condo Units
- 1,500 SF, 2,000 SF, & 3,000 SF Units



www.PersonalWarehouse.com ProcoreCRE@outlook.com

# PROJECT PHOTOS

MULTI-TENANT INDUSTRIAL FOR SALE

7637 FM 3009 SCHERTZ, TX 78154

WORK | STORE | PLAY™

Page 3













www.PersonalWarehouse.com ProcoreCRE@outlook.com

# **CONCEPT - SAMPLE USES**

## MULTI-TENANT INDUSTRIAL FOR SALE

7637 FM 3009 SCHERTZ, TX 78154 WORK | STORE | PLAY™

Page 4















www.PersonalWarehouse.com ProcoreCRE@outlook.com

## **AERIAL MAP**

## MULTI-TENANT INDUSTRIAL FOR SALE

7637 FM 3009 SCHERTZ, TX 78154 WORK | STORE | PLAY<sup>TM</sup>

Page 5







www.PersonalWarehouse.com ProcoreCRE@outlook.com

## SITE PLAN

MULTI-TENANT INDUSTRIAL FOR SALE

7637 FM 3009 SCHERTZ, TX 78154 WORK | STORE | PLAY™

Page 6





www.PersonalWarehouse.com ProcoreCRE@outlook.com