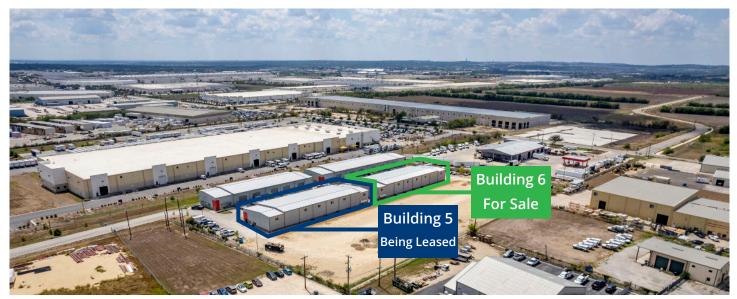

### **Sale Information:**

Building 6 | 6 units | 1,500 - 3,000 SF Each 66% Leased

Price: \$3,436,160 | \$301.42 PSF

7.5% CAP Rate with Proforma NOI of \$257,712

Bldg 5 also available for sale - Price Negotiable

#### **VALUE ADDED BULK SALE:**

Price: \$3,436,160 | \$301.42 PSF 7.5% CAP Rate with Proforma NOI of \$257,712 6 Units | 1,500 - 3,000 SF Each 11,400 SF Total | 14,102 SF Net Rentable 66% Leased

Seller Base Rent Guarantee for 12 months on remaining 2 spaces.

Broker Coop of 2.8%

\*Bldg 5 also available for sale - Price Negotiable

## **AERIAL MAP**