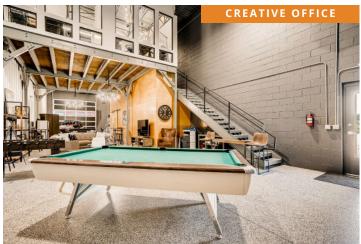

# **CONCEPT - SAMPLE USES**

#### **PROPERTY INFO:**

- · Value-Added Multi-Tenant Building
- · Ideal for Small Business, Storage Space, Man Caves
- Insulated Concrete Construction
- LED Lights / Energy Efficient Construction
- · Mezzanine & Mezz Flooring & Electrical
- Finished Private Restrooms & Shower
- · Painted Interior, Floor Coating
- Kitchenette & Mop Sink
- 24 / 7, Gated Access & Wide, Paved Aisles
- 14 x 14 OH Door w/ operators

#### **OCCUPANCY:**

Light Industrial Zoned. Ideal for Work − Store − Play<sup>™</sup> Condominium Units