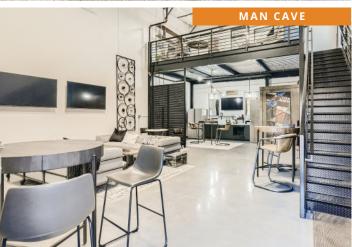

# **CONCEPT - SAMPLE USES**

#### **PROPERTY INFO:**

- · Value-Added Multi-Tenant Building
- · Ideal for Small Business, Storage Space, Man Caves
- Insulated Concrete Construction
- LED Lights / Energy Efficient Construction
- · Mezzanine & Mezz Flooring & Electrical
- Finished Private Restrooms & Shower
- · Painted Interior, Floor Coating
- Kitchenette & Mop Sink
- 24 / 7, Gated Access & Wide, Paved Aisles
- 14 x 14 OH Door w/ operators

#### **OCCUPANCY:**

Light Industrial Zoned. Ideal for Work − Store − Play<sup>™</sup> Condominium Units