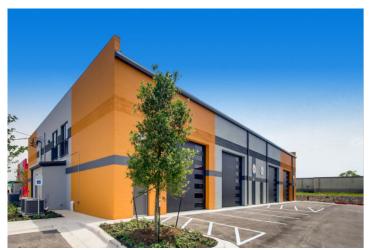

# **CONCEPT PHOTOS**

FOR SALE / FOR LEASE PRECONSTRUCTION PRICING

4365 SOUTH LEE ST BUFORD, GA 30519

WORK | STORE | PLAY®

Page 3

www.PersonalWarehouse.com info@PersonalWarehouse.com

#### **Standard Features:**

14x14 OH Doors, Mezzanines, Private Deluxe Restrooms with Rough-in Showers (not installed), LED Lights, HVAC, Balconies, 3-Phase Power, Custom Floors, 65+FT Drive Aisles, Sprinkler System, 24-Hour Access

#### **PROPERTY INFO:**

- For Sale / For Lease
- Ideal for Small Business, Storage Space
- Energy Efficient Construction: LED Lights, Insulated
- Masonry
- HVAC Standard in All Units
- 14 x 14 OH Doors w/ operators
- Mezzanines Standard Cover 1/3 of Unit
- Finished Private Restrooms with Rough-in Showers - standard
- 24 / 7 Access
- Wide Paved Aisles
- Balconies (mezzanine level) select units