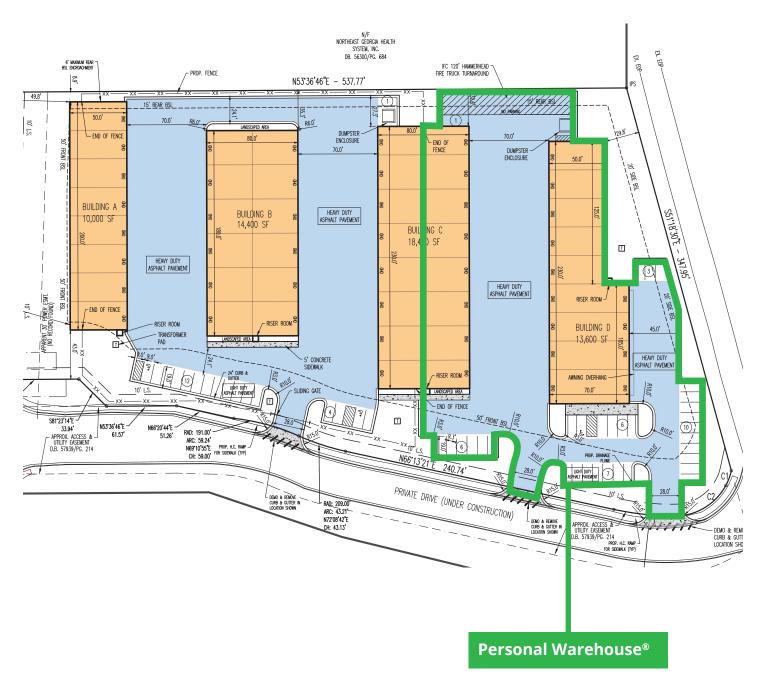

rm)
- Tax Benefits for Business Users & Investors
- Cost Effective Own for 15-25% Less per Month
- · Customize Your Space!





www.PersonalWarehouse.com info@PersonalWarehouse.com

# **CONCEPT PHOTOS**

FOR SALE / FOR LEASE PRECONSTRUCTION PRICING

4365 SOUTH LEE ST BUFORD, GA 30519

WORK | STORE | PLAY®

Page 3















www.PersonalWarehouse.com info@PersonalWarehouse.com

# **CONCEPT - SAMPLE USES**

FOR SALE / FOR LEASE PRECONSTRUCTION PRICING

4365 SOUTH LEE ST BUFORD, GA 30519 WORK | STORE | PLAY®

Page 4















www.PersonalWarehouse.com info@PersonalWarehouse.com

## **AERIAL MAP**

FOR SALE / FOR LEASE PRECONSTRUCTION PRICING
4365 SOUTH LEE ST

BUFORD, GA 30519 WORK | STORE | PLAY®

Page 5





www.PersonalWarehouse.com info@PersonalWarehouse.com

## **SITE PLAN**







www.PersonalWarehouse.com info@PersonalWarehouse.com