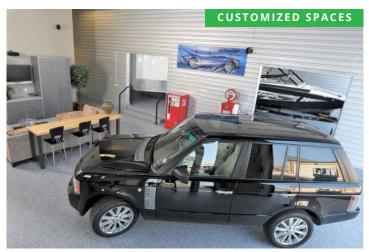

dustrial Zoned. Ideal for Work – Store – Play™

#### **FOR SALE/LEASE:**

Pricing Available on Inventory Tracking





#### **PROPERTY INFO:**

- For Sale/Lease
- · Ideal for Small Business, Storage Space
- Insulated Masonry Construction
- LED Lights / Energy Efficient Construction
- Mezzanines
- · Finished Private Restrooms
- 24 / 7 Access, Wide Paved Aisles
- 14 x 14 OH Door w/ operators
- Epoxy Floors

#### **5 Reasons to Own**

- Build Equity over Rent Receipts
- Fixed Rate Financing (15 25 Year Term)
- Tax Benefits for Business Users & Investors
- · Cost Effective Own for 40% Less per Month
- · Customize Your Space!



www.PersonalWarehouse.com info@PersonalWarehouse.com

# **CONCEPT - SAMPLE USES**

#### **COMING SOON!**

DEPOT DRIVE, BELGRADE, MT 59714 WORK | STORE | PLAY™

Page 3















www.PersonalWarehouse.com info@PersonalWarehouse.com

## **AERIAL MAP**

**COMING SOON!** 

DEPOT DRIVE, BELGRADE, MT 59714

WORK | STORE | PLAY<sup>TM</sup>

Page 4





www.PersonalWarehouse.com info@PersonalWarehouse.com

# SITE PLAN

DEPOT DRIVE, BELGRADE, MT 59714

WORK | STORE | PLAY<sup>TM</sup>

Page !





www.PersonalWarehouse.com info@PersonalWarehouse.com