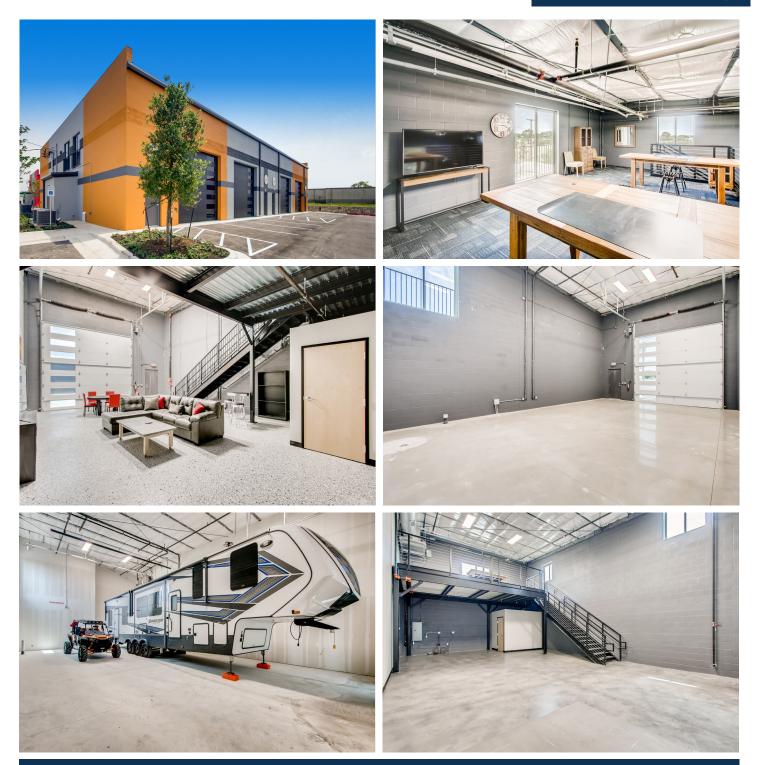

ts / Energy Efficient Construction
- All Units Designed & Approved for Mezzanines
- Finished Private Restrooms
- 24 / 7 Access, Wide Paved Aisles & 14 x 14 OH Doors
- Balconies (mezzanine level) on Select Units
- 26 Units / 30,000 Approx. Total SF

#### 5 Reasons to Own

- Build Equity over Rent Receipts
- Fixed Rate Financing (15 25 Year Term)
- Tax Benefits for Business Users & Investors
- Cost Effective Own for 50% Less per Month
- Customize Your Space!



# www.PersonalWarehouse.com (303) 222-0768

Steve Garrison Founder / Managing Member (c) 303-564-0200 Steve@PersonalWarehouse.com

#### **Eric Greven**

Founder / Managing Member (c) 303-668-0063 Eric@PersonalWarehouse.com

# **PROPERTY PHOTOS**

#### **NOW AVAILABLE**

12595 W 54TH DRIVE ARVADA, CO 80002 WORK | STORE | PLAY

Page 3





www.PersonalWarehouse.com (303) 222-0768

Steve Garrison Founder / Managing Member (c) 303-564-0200 Steve@PersonalWarehouse.com Eric Greven Founder / Managing Member (c) 303-668-0063 Eric@PersonalWarehouse.com

# **CONCEPT - SAMPLE USERS**

#### **NOW AVAILABLE**

12595 W 54TH DRIVE ARVADA, CO 80002 WORK | STORE | PLAY

Page 4















www.PersonalWarehouse.com (303) 222-0768

Steve Garrison Founder / Managing Member (c) 303-564-0200 Steve@PersonalWarehouse.com **Eric Greven** Founder / Managing Member (c) 303-668-0063 Eric@PersonalWarehouse.com

# **AERIAL MAP**

#### **NOW AVAILABLE**

12595 W 54TH DRIVE ARVADA, CO 80002 WORK | STORE | PLAY

Page 5





www.PersonalWarehouse.com (303) 222-0768

Steve Garrison Founder / Managing Member (c) 303-564-0200 Steve@PersonalWarehouse.co