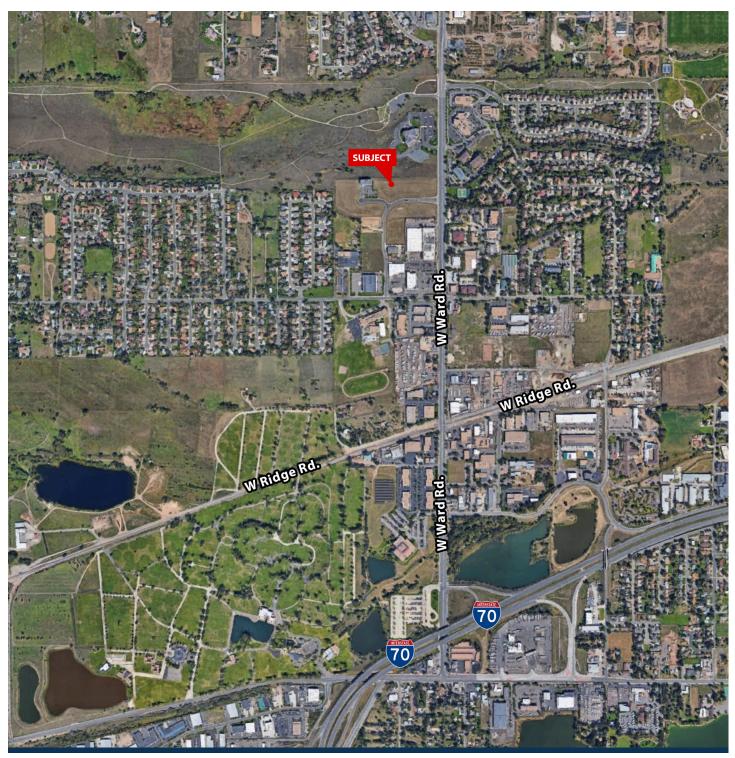

# **AERIAL MAP**

#### **Location**:

- 1 Mile North of I-70 off of Ward Road
- 7 miles from I-70 & C470
- 9 miles from I-70 & I-25