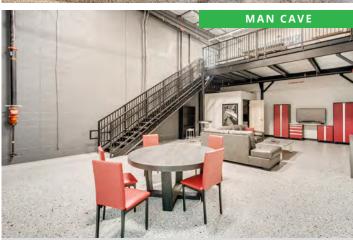

# **PROPERTY PHOTOS**

#### **PROPERTY INFO:**

- For Sale / For Lease
- Ideal for Small Business, RV / Boat / Car Storage / Man Caves
- Insulated Masonry Construction
- LED Lights / Energy Efficient Construction
- · All Units Designed & Approved for Mezzanines
- Finished Private Restrooms
- 24 / 7 Access, Wide Paved Aisles & 14 x 14 OH Doors
- · Balconies (mezzanine level) on Select Units
- · 36 Units / 32,000 Approx. Total SF