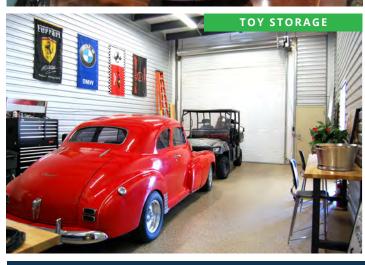

# **CONCEPT - SAMPLE USERS**

#### **PROPERTY INFO:**

- For Sale / For Lease
- Ideal for Small Business, RV / Boat / Car Storage / Man Caves
- Insulated Masonry Construction
- LED Lights / Energy Efficient Construction
- · All Units Designed & Approved for Mezzanines
- Finished Private Restrooms
- 24 / 7 Access, Wide Paved Aisles & 14 x 14 OH Doors
- · Balconies (mezzanine level) on Select Units
- · 36 Units / 32,000 Approx. Total SF