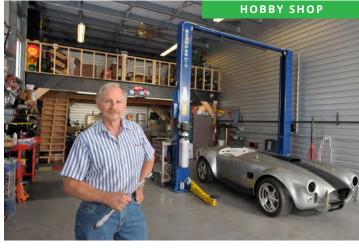

# **CONCEPT - SAMPLE USERS**

#### **PROPERTY INFO:**

- For Sale / For Lease
- Ideal for Small Business, RV / Boat / Car Storage / Man Caves
- Insulated Masonry Construction
- LED Lights / Energy Efficient Construction
- · All Units Designed & Approved for Mezzanines
- Finished Private Restrooms
- 24 / 7 Access, Wide Paved Aisles & 14 x 14 OH Doors
- · Balconies (mezzanine level) on Select Units
- · 36 Units / 32,000 Approx. Total SF