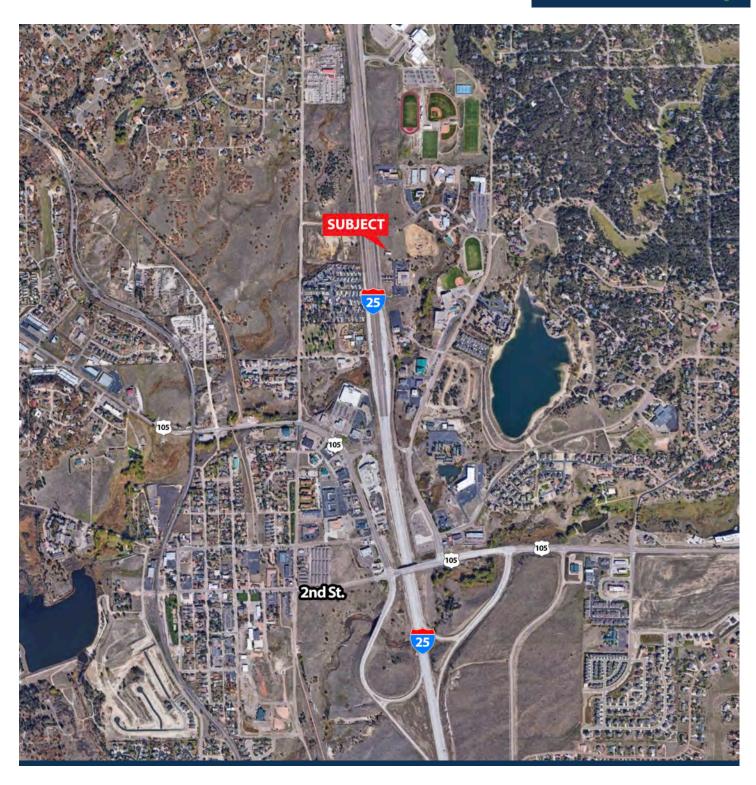

# **AERIAL MAP**

### Location:

Easily accessible off of I-25 in Monument off of the Frontage Road

- 6 Miles South of Palmer Divide RD & I-25
- 1 miles North of Woodmore Drive
- · 3.5miles North of Baptist Road